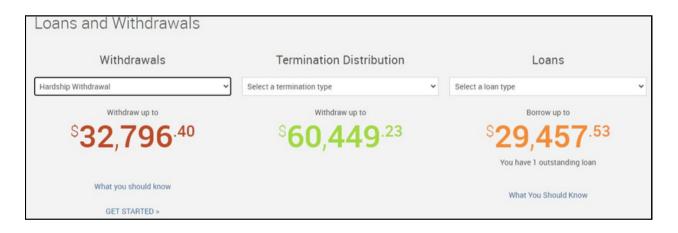

#### **Applying For A Loan Online**

You can start the loan process by selecting the **Loan & Withdrawals** tab located in the drop-down options for the Manage Account tab.

Under the loan options, use the dropdown menu to select the type of loan you wish to apply for.

Once you have selected your loan type, you can either use our loan payment estimator or select **GET STARTED** to proceed.

| Loans                               |  |  |  |  |
|-------------------------------------|--|--|--|--|
| General Purpose Loan                |  |  |  |  |
| Borrow up to                        |  |  |  |  |
| <sup>\$</sup> 29,457 <sup>.53</sup> |  |  |  |  |
| You have 1 outstanding loan         |  |  |  |  |
| What You Should Know                |  |  |  |  |
| > Loan Payment Estimator            |  |  |  |  |
| GET STARTED >                       |  |  |  |  |