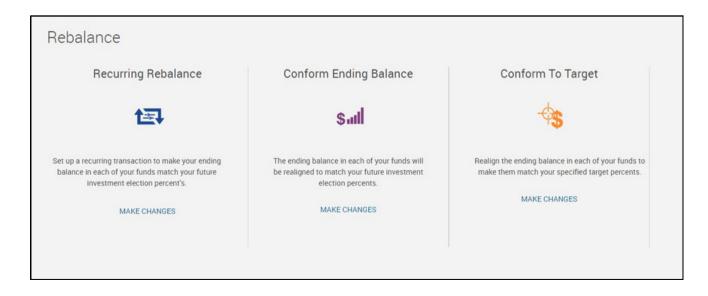

From the menu bar on the home screen, select **Manage Account > Contributions & Transfers**. On the Contributions & Transfers screen, select **Rebalance** as seen below:

There are three types of rebalancing options; you must first choose the rebalance you would like to initiate.

#### **Recurring Rebalance**

This option allows you to rebalance your investments in your chosen recurring schedule.

| Overall Progress: 0% | Complete                                 |                                                                                                                                                                                                                                                                                                                                                     |  |
|----------------------|------------------------------------------|-----------------------------------------------------------------------------------------------------------------------------------------------------------------------------------------------------------------------------------------------------------------------------------------------------------------------------------------------------|--|
|                      | How often would you like to rebalance?   | Set date of first rebalance                                                                                                                                                                                                                                                                                                                         |  |
|                      | ~                                        | 10/26/2006                                                                                                                                                                                                                                                                                                                                          |  |
|                      | Select a day to rebalance your portfolio | Enter threshold percent for rebalance                                                                                                                                                                                                                                                                                                               |  |
|                      | 1 ×                                      | 0 %                                                                                                                                                                                                                                                                                                                                                 |  |
|                      |                                          | By entering a threshold percent, you are requesting<br>that the rebalance only occur if the difference<br>between your allocation percent for any account<br>and your current balance in that account exceeds<br>the entered percent. Should ALL accounts fall<br>below the threshold when the difference is<br>calculated, no transfer will occur. |  |

#### **Conform Ending Balance**

This option allows you to rebalance your investments, one-time, to your existing investment elections.

| Rebalance - Sal Conform Ending Balance                                                          |                                                                                                                         |
|-------------------------------------------------------------------------------------------------|-------------------------------------------------------------------------------------------------------------------------|
| Overall Progress: 0% Complete                                                                   |                                                                                                                         |
| Transfer Rules                                                                                  |                                                                                                                         |
| Days to complete request                                                                        | 2                                                                                                                       |
| Perform a Mari                                                                                  | ket Timing Rule Test                                                                                                    |
| Current Balance Mix<br>Currently this is how the money in your account is divided between funds | New Balance Mix<br>You have chosen to rebalance, this is how the money in your accourt will be divide<br>between funds. |
| \$91,284 Co                                                                                     | ompare<br>\$91,284                                                                                                      |

#### **Conform To Target**

This option allows you to rebalance your investments based on specific allocation percentages. You specify these allocation percentages in the "New Target" column. The "New Target" column must total 100% before you can proceed to the next step. You have the option to update your investment elections with the target percentages by selecting Yes to "Update my election percentages to match my transfer target percentages." You must select **Yes** or **No** before you will be able to move to the next step.