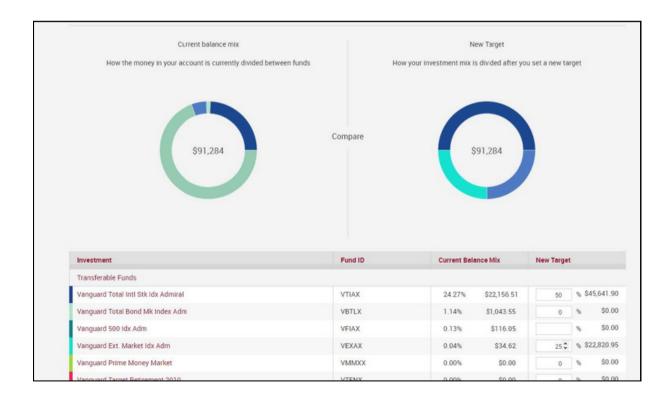

#### **Conform Ending Balance**

This option allows you to rebalance your investments, one-time, to your existing investment elections.

| Rebalance - Sal Conform Ending Balance                                                          |                                                                                                                         |
|-------------------------------------------------------------------------------------------------|-------------------------------------------------------------------------------------------------------------------------|
| Overall Progress: 0% Complete                                                                   |                                                                                                                         |
| Transfer Rules                                                                                  |                                                                                                                         |
| Days to complete request                                                                        | 2                                                                                                                       |
| Perform a Mari                                                                                  | ket Timing Rule Test                                                                                                    |
| Current Balance Mix<br>Currently this is how the money in your account is divided between funds | New Balance Mix<br>You have chosen to rebalance, this is how the money in your accourt will be divide<br>between funds. |
| \$91,284 Co                                                                                     | ompare<br>\$91,284                                                                                                      |

#### **Conform To Target**

This option allows you to rebalance your investments based on specific allocation percentages. You specify these allocation percentages in the "New Target" column. The "New Target" column must total 100% before you can proceed to the next step. You have the option to update your investment elections with the target percentages by selecting Yes to "Update my election percentages to match my transfer target percentages." You must select **Yes** or **No** before you will be able to move to the next step.