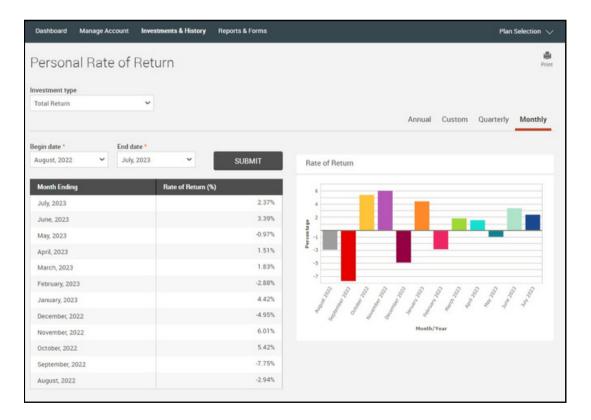

|  |  |  |  |
| Forms & D       | ocuments        |  |  |  |  |

Statements can be seen by selecting Account Statements from the available drop-down.



After selecting which quarter you would like to see, a report will be generated for viewing or printing.



#### **Checking Your Personal Returns**

You can check your returns by selecting **Personal Returns** under the Investments & History tab.

| Investments & History | Reports & Forms |
|-----------------------|-----------------|
| Available Investments |                 |
| Personal Returns      |                 |
| Transactions          |                 |
| Web/Phone Requests    |                 |

Under Personal Rate of Return, you can select the investment type and the period for which you would like to see the rate of return.



#### **Viewing Forms Available to My Account**

All forms available to your plan can be viewed by selecting **Forms & Documents** from the Reports & Forms tab.

| Rep | orts & Forms                            |
|-----|-----------------------------------------|
| F   | Forms & Reports<br>Reports & Statements |
| F   | Forms & Documents                       |

Form selections can be viewed in the Select Form dropdown. Upon making your choice, you can generate the form by selecting the **GET RESULTS** tab.

| Select Form<br>Select a category | Select form                                                                                                    |   | Select export file type |             |         |
|----------------------------------|-----------------------------------------------