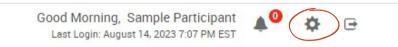

#### How Do I Change My Password?

Upon logging in for the first time, you will be prompted to change your password. Any time you would like to change your password thereafter you can do so by located the gear button

#### **Changing Your Personal Information**

To change your personal information at any time, select the gear icon at the top right-hand corner of your dashboard page after logging in.

A drop-down menu will appear to the right. Select **Your Profile**.

#### **Updating Your Beneficiaries**

To update your beneficiaries at any time, select the gear icon at the top right-hand corner of your dashboard page after logging in.

A dropdown menu will appear to the right. Select Beneficiaries.

#### **Changing Your Password**

To change your password at any time, select the gear icon at the top right-hand corner of your dashboard page after logging in.

A dropdown menu will appear to the right. Select **Password Change**.