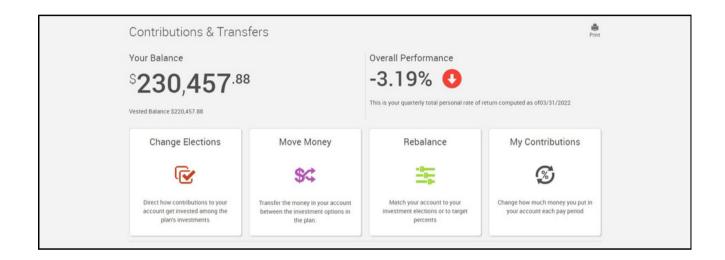

#### **Transferring Funds Online**

You can transfer funds by selecting **Contributions & Transfers**, located under the Manage Account tab on the home page.

Under the menu of options, click the **Change Elections** box, shown below. This section allows you to transfer the existing money in your account to different investments.

| Change Elections                                                                         | Move Money                                                                           | Rebalance                                                                   | My Contributions                                                 |
|------------------------------------------------------------------------------------------|--------------------------------------------------------------------------------------|-----------------------------------------------------------------------------|------------------------------------------------------------------|
| ſ                                                                                        | \$\$                                                                                 | -0                                                                          | S                                                                |
| Direct how contributions to your<br>account get invested among the<br>plan's investments | Transfer the money in your account<br>between the investment options in<br>the plan. | Match your account to your<br>investment elections or to target<br>percents | Change how much money you put in<br>your account each pay period |