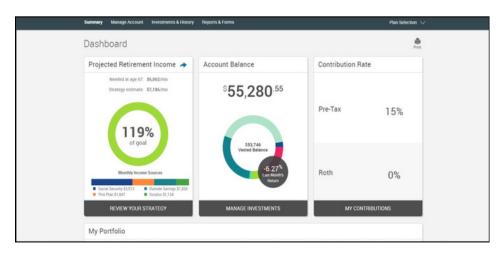

#### **Changing Your Personal Information**

To change your personal information at any time, select the gear icon at the top right-hand corner of your dashboard page after logging in.

A drop-down menu will appear to the right. Select **Your Profile**.

You can edit your contact information, email options, security questions, and employment status.

| Dashboard                     | Manage Account | Investments & History | Reports & Forms | Plan Selection 🗸 |
|-------------------------------|----------------|-----------------------|-----------------|------------------|
| Edit You<br>* indicates a rec | ur Profile     |                       |                 | Print            |
| > Contact                     | Information    |                       |                 |                  |
| > Email No                    | otification    |                       |                 |                  |
| > Security                    | Question       |                       |                 |                  |
| > Status                      |                |                       |                 |                  |
|                               |                |                       |                 |                  |
|                               |                |                       |                 | RESET SUBMIT     |