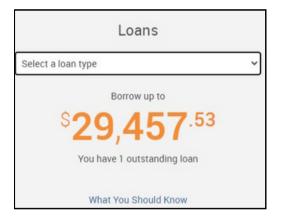

#### **Applying For A Loan Online**

You can start the loan process by selecting the **Loan & Withdrawals** tab located in the drop-down options for the Manage Account tab.

Under the loan options, use the dropdown menu to select the type of loan you wish to apply for.

Once you have selected your loan type, you can either use our loan payment estimator or select **GET STARTED** to proceed.

| Loans                               |  |  |  |  |
|-------------------------------------|--|--|--|--|
| General Purpose Loan                |  |  |  |  |
| Borrow up to                        |  |  |  |  |
| <sup>\$</sup> 29,457 <sup>.53</sup> |  |  |  |  |
| You have 1 outstanding loan         |  |  |  |  |
| What You Should Know                |  |  |  |  |
| > Loan Payment Estimator            |  |  |  |  |
| GET STARTED >                       |  |  |  |  |