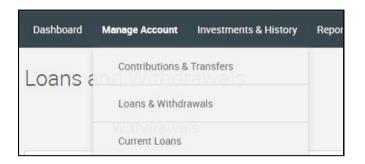

## **Client Website Instruction**

Welcome to the Randall + Hurley participant portal. Below are some Frequently Asked Questions to help you get started.

| How do I log in?                                     | 1  |
|------------------------------------------------------|----|
| How do I log in?<br>How do I enroll?                 | 2  |
| How do I change my personal information?             | 6  |
| How do I review or change my beneficiaries?          | 7  |
| How do I change my password?                         | 8  |
| How do I research the funds included in my plan?     | 9  |
| How do I change my investment elections?             | 10 |
| How do I transfer funds?                             | 14 |
| How do I apply for a loan?                           | 18 |
| How do I apply for a loan?                           | 22 |
| How do I view my account balance?                    | 26 |
| How do I change my contribution rate?                | 27 |
| How do I view my quarterly participant statement?    |    |
| How do I view the rate of return on my account?      | 30 |
| How can I see the forms that are related to my plan? | 31 |
| How do I request a hardship distribution?            | 32 |