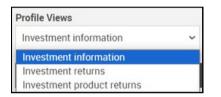

#### **Researching Your Plans Available Funds**

You can check the funds available to your plan by selecting the Available Investments under the **Investments & History** tab.

| Dashboard Manage Account                                         | Investments & History Reports & Forms |
|------------------------------------------------------------------|---------------------------------------|
| Investment Inforn                                                | Available Investments                 |
| Listed below on the finale sould                                 | Personal Returns                      |
| Listed below are the funds availadetailed Morningstar® informati | Transactions                          |
| Profile Views                                                    | Web/Phone Requests                    |
| Investment information                                           |                                       |

This tab will show a list of available funds in your plan. Use the Profile Views drop-down to select which set of information you would like to view.

Click on each investment for detailed information about each fund's performance from Morningstar.