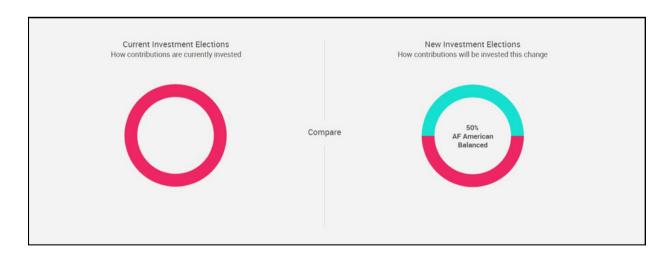

#### **Changing Investment Elections**

account get invested among the

plan's investments

You can change your investment elections by selecting **Contributions & Transfers**, located under the Manage Account tab on the home page.

between the investment options in

the plan.

| These | investment   | elections      | will | determine  | how  | new | money | added | to | the | plan | will | be | allocated. | Any |
|-------|--------------|----------------|------|------------|------|-----|-------|-------|----|-----|------|------|----|------------|-----|
| chang | es made will | l affect all r | าew  | sources of | mone | ev. |       |       |    |     |      |      |    |            |     |

investment elections or to target

percents

your account each pay period

| Election Rules                                                                  |                                                                       |
|---------------------------------------------------------------------------------|-----------------------------------------------------------------------|
| Minimum Allocation:                                                             | 1%                                                                    |
| Minimum Allocation Increment:                                                   | 1%                                                                    |
| Days to Complete Request:                                                       | 1                                                                     |
| Current Investment Elections<br>How contributions are currently invested How of | New Investment Elections<br>ontributions will be invested this change |
| Compare                                                                         |                                                                       |

Changes can be made by entering the New Election Percentages in the right-hand column. Elections must be made in increments of 1%, and the total for all elections must equal 100%.

After you have entered your new elections, click **NEXT**. You will be taken to the confirmation page to review your new elections.