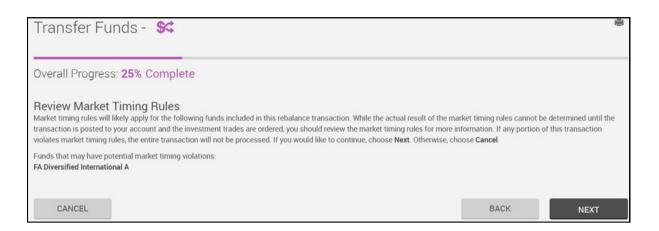

The next screen will inform you of any market timing rules that may apply. Once reviewed, click next to proceed to the next screen.

#### Before submitting your fund transfers, you will be given a chance to review your selections.

| Investment                       |         | Fund ID | Curre   | nt Balance  | From | То      | Shares Subject to Redemptio |
|----------------------------------|---------|---------|---------|-------------|------|---------|-----------------------------|
| Transferable Funds               |         |         |         |             |      |         |                             |
| Sample Model                     |         |         | 42.16%  | \$24,535.05 | 100% | 0%      |                             |
| Foreign Large Growth             |         |         |         |             |      |         |                             |
| FA Diversified International A   | details | FDVAX   | 0.00%   | \$0.00      | 0%   | 41.16%  |                             |
| Foreign Large Value              |         |         |         |             |      |         |                             |
| Deutsche International           |         | SCINX   | 0.00%   | \$0.00      | 0%   | 0%      |                             |
| Global Large-Stock Growth        |         |         |         |             |      |         |                             |
| AF New Perspective Fund (Pooled) | details | ANWPX   | 0.00%   | \$0.00      | 0%   | 0%      |                             |
| Intermediate Core Bond           |         |         |         |             |      |         |                             |
| AF Bond Fund of America A        |         | ABNDX   | 0.99%   | \$575.46    | 0%   | 1.99%   |                             |
| Large Blend                      |         |         |         |             |      |         |                             |
| UBS-WTFSC Large Cap Core         |         | 90005   | 0.00%   | \$0.00      | 0%   | 0%      |                             |
| AF Invest Company of America A   |         | AIVSX   | 20.62%  | \$12,001.71 | 0%   | 20.62%  |                             |
| Gabelli Asset AAA Fund           | details | GABAX   | 0.00%   | \$0.00      | 0%   | 0%      |                             |
| Mid-Cap Value                    |         |         |         |             |      |         |                             |
| Fidelity Low-Priced Stock        | details | FLPSX   | 0.00%   | \$0.00      | 0%   | 0%      |                             |
| Moderate Allocation              |         |         |         |             |      |         |                             |
| AF American Balanced             | details | ABALX   | 29.58%  | \$17,217.70 | 0%   | 29.58%  |                             |
| Moderately Aggressive Allocation |         |         |         |             |      |         |                             |
| AF Income Fund of America        | details | AMECX   | 6.65%   | \$3,871.27  | 0%   | 6.65%   |                             |
| Small Growth                     |         |         |         |             |      |         |                             |
| FTC Small Company Growth Fund    |         | 90001   | 0.00%   | \$0.00      | 0%   | 0%      |                             |
| Small Value                      |         |         |         |             |      |         |                             |
| Heartland Value Fund             |         | HRTVX   | 0.00%   | \$0.00      | 0%   | 0%      |                             |
| TRANSFERABLE FUNDS TOTAL         |         |         | 100.00% | \$58,201.19 |      | 100.00% |                             |
| NON-TRANSFERABLE FUNDS TOTAL     |         |         | 0.00%   | \$0.00      |      |         |                             |
| ACCOUNT TOTAL                    |         |         | 100.00% | \$58,201.19 |      |         |                             |