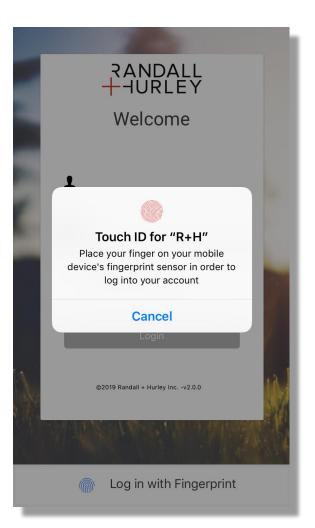

## **BIOMETRIC AUTHENTICATION**

• Biometric authentication during sign-on (e.g., fingerprint usage) can be turned on at the participant level and used to bypass providing username and password on the login screen. This option requires you to first login using your username and password to turn on this feature.

NOTE: Biometric authentication uses the technology native to the mobile device. Anyone who has been granted biometric access on your mobile device will be able to utilize their biometric reference for access to the Relius Mobile App.