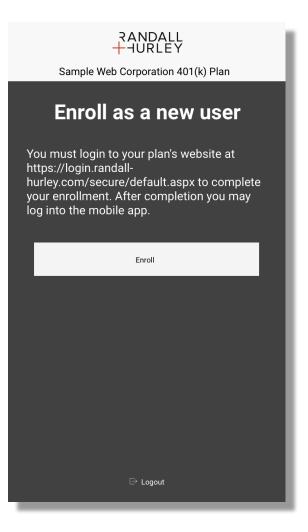

#### PLAN ENROLLMENT REQUIREMENTS

• If you are subject to automatic enrollment on the web, you will be redirected to the web portal to complete the enrollment process prior to accessing your plan on the App.