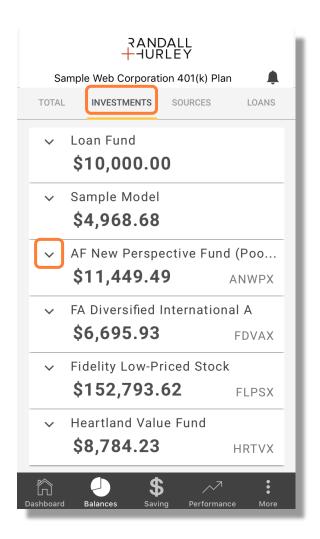

#### **BALANCES BY INVESTMENT**

- This view displays the balance for each investment. You can select a panel for the investment to view additional information:
  - o Fund identifier
  - o Vested balance
  - o Shares
  - o Share price
  - o As of date
  - Allocation % (this is the portion of payroll directed into the investment)
  - o % of holdings (portion of entire balance that is invested in the fund)