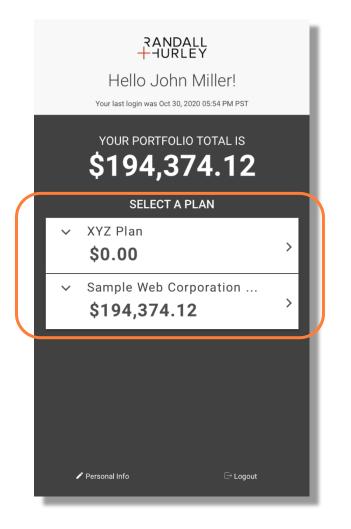

#### **PLAN SELECTION**

• When you have access to more than one plan, you will be directed to a plan selection page on which the desired plan is selected. You can later access other plans by selecting the "Switch Plan" menu item from within the "More" menu.