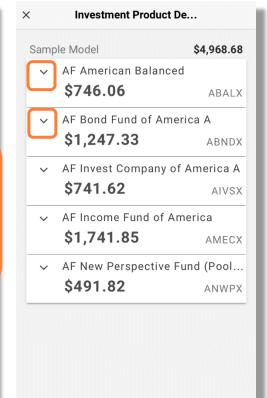

#### **INVESTMENT PRODUCT DETAILS**

 If the investment is an investment product, an investment product details link on the balance by investment detail view will open an investment product detail form that will allow you to see details about the investment product. This shows the balance in each underlying investment in a panel that will expand to show the vested balance, shares, share price, and investment % for each underlying investment.