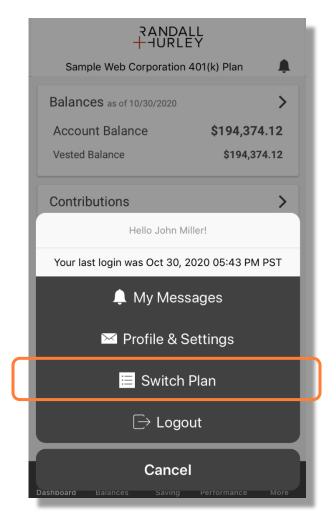

#### **PLAN SELECTION**

• When you have access to more than one plan, you will be directed to a plan selection page on which the desired plan is selected. You can later access other plans by selecting the "Switch Plan" menu item from within the "More" menu.