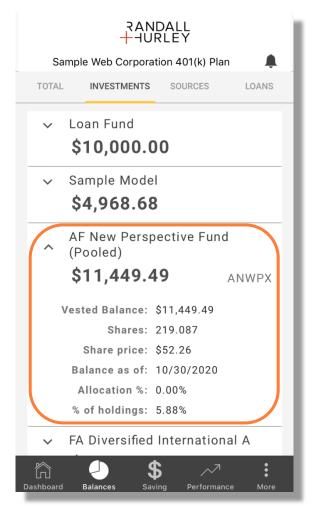

#### **BALANCES BY INVESTMENT**

- This view displays the balance for each investment. You can select a panel for the investment to view additional information:
  - o Fund identifier
  - o Vested balance
  - o Shares
  - o Share price
  - o As of date
  - Allocation % (this is the portion of payroll directed into the investment)
  - o % of holdings (portion of entire balance that is invested in the fund)