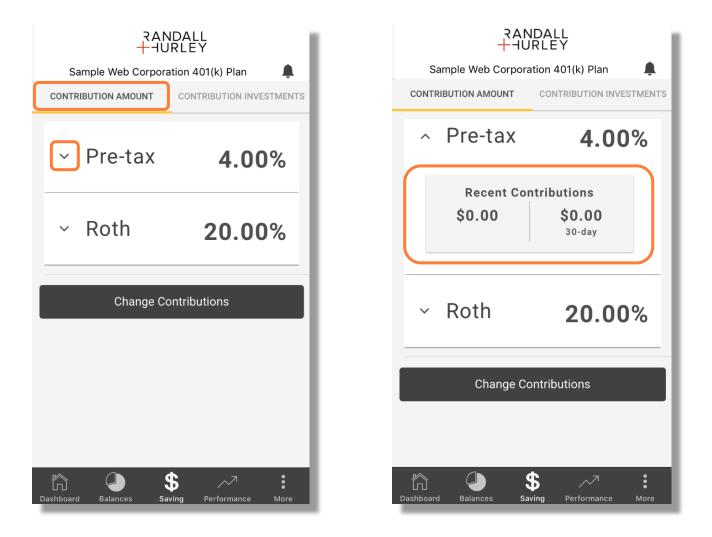

## SAVINGS

• This form provides information about savings rates and investment directions for new investments. You can change contribution rates from within the contribution amount tab. It can be accessed by selecting the Savings icon on the menu bar or by selecting the Contributions panel from within the dashboard. The form has two views: Contribution Amount and Contribution Investments.

## **CONTRIBUTION AMOUNT**

• This form displays the savings rate or amount per money type. This tab will also include an option to create a contribution rate change transaction. Each money type panel can be expanded to see recent contribution information. The historical contributions shown here may either be from payroll or from posted transactions.