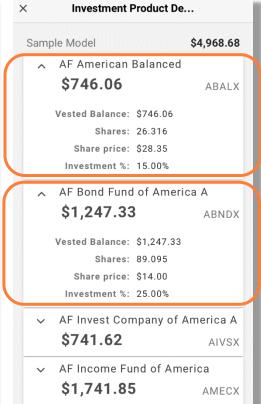

#### **INVESTMENT PRODUCT DETAILS**

 If the investment is an investment product, an investment product details link on the balance by investment detail view will open an investment product detail form that will allow you to see details about the investment product. This shows the balance in each underlying investment in a panel that will expand to show the vested balance, shares, share price, and investment % for each underlying investment.