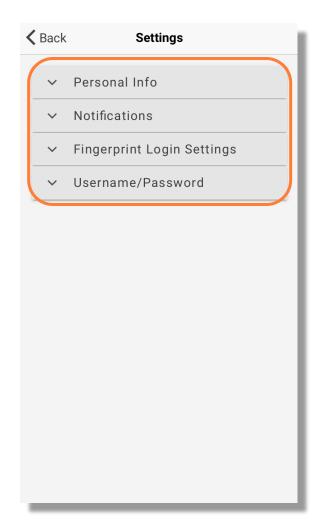

#### **PROFILE & SETTINGS**

• The settings information form contains four accordion panels: Personal Information, Notifications, Fingerprint login Settings, and Username/Password.

| RANDALL<br>HURLEY                                                                             |              |  |
|-----------------------------------------------------------------------------------------------|--------------|--|
| Sample Web Corporation 401(k) Plan                                                            |              |  |
| Balances as of 10/28/2020                                                                     | >            |  |
| Account Balance                                                                               | \$194,308.23 |  |
| Vested Balance                                                                                | \$194,308.23 |  |
| Contributions                                                                                 | >            |  |
| Pre-tax                                                                                       | Roth         |  |
| 4.00%                                                                                         | 20.00%       |  |
| Your last contribution of <b>\$16,500.00</b> was posted to your account effective Jan 1, 2010 |              |  |
| Rate of Return as of 09/30<br>-7.22                                                           |              |  |
| Monthly Quarter                                                                               | ly Annual    |  |
| The Dashboard Balances Saving                                                                 | Performance  |  |

## **PERSONAL INFORMATION / NOTIFICATIONS**

- Personal information displays the personal information elements as specified by your plan. If you are in more than one App-accessible plan, elements available for any of your plans will be displayed on this form.
- Notifications displays the settings for Push Notifications. If enabled, you are allowing a message notification to appear on your home screen without the need for being logged into the Randall + Hurley app.