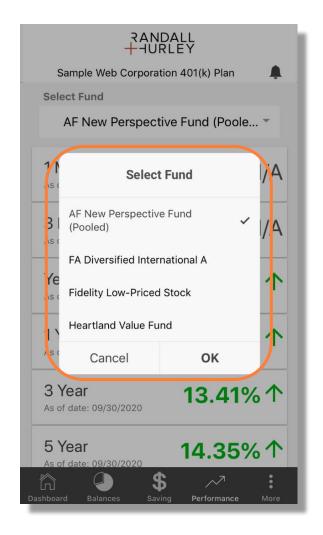

#### **INVESTMENT PERFORMANCE**

• You can view investment performance by selecting an investment in the drop-down box at the top of the form to see all the performance statistics available for the investment.

1328 N Whitman Lane, Liberty Lake, WA 99019 9 509 838 5500 | 888 682 4406 **\$** 

Randall + Hurley Mobile App