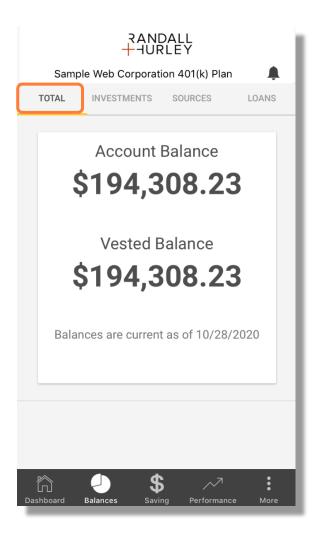

## BALANCES

RANDALL

• The dedicated balances page has four views: total balances, balances by investment, balances by source and balances by loan. This page can be accessed by clicking "Balances" on the menu bar or by selecting the balances panel from within the dashboard.

## **TOTAL BALANCES**

• This view displays the total balance (the same as on the dashboard). It serves as the landing view for the balances page. You can navigate to the other balance views by selecting the links at the top of the form or by swiping left or right.