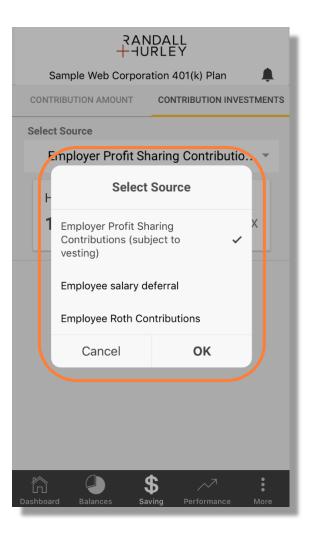

#### **CONTRIBUTION INVESTMENT**

• This form displays how new contributions are invested (investment elections) for each available source of money. To switch sources, select the source drop-down control.