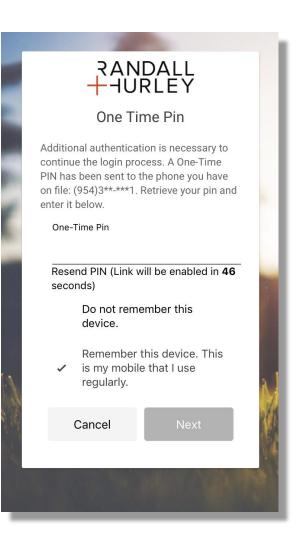

## **MULTI-FACTOR AUTHENTICATION / ONE TIME PIN**

• The same one-time PIN rules that are set up for the plan are also applicable to access using the App

1328 N Whitman Lane, Liberty Lake, WA 99019 9 509 838 5500 | 888 682 4406 **\$** 