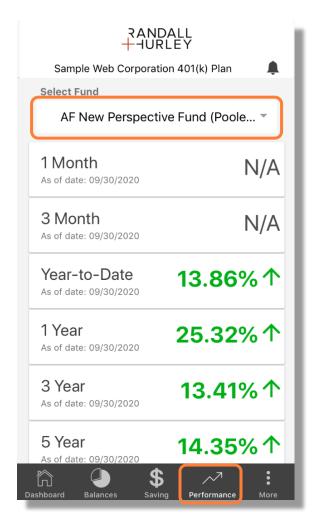

#### **INVESTMENT PERFORMANCE**

• You can view investment performance by selecting an investment in the drop-down box at the top of the form to see all the performance statistics available for the investment.