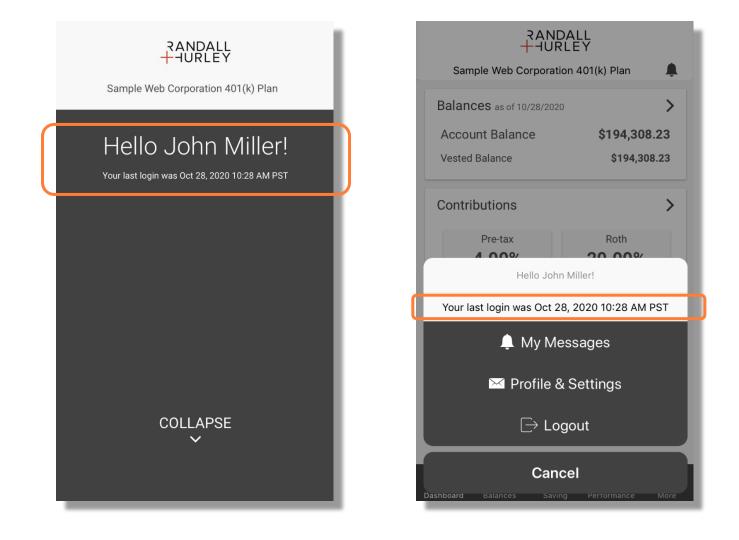

## WELCOME BANNER WITH LAST LOGIN INFORMATION

• Upon login, you will see a Welcome banner with your name and last login date and time. This information can be accessed anytime from within the "More" menu.

#### **PLAN SELECTION**

• When you have access to more than one plan, you will be directed to a plan selection page on which the desired plan is selected. You can later access other plans by selecting the "Switch Plan" menu item from within the "More" menu.