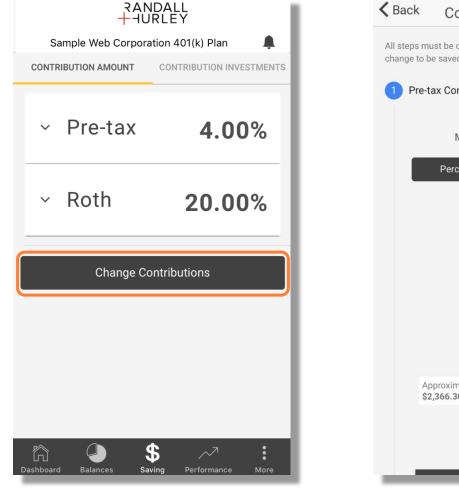

## **CONTRIBUTION CHANGE (PLAN SPECIFIC)**

• If your plan allows a contribution change online, a Change Contributions button will be visible on the Contribution Amount tab as highlighted below. Clicking this button will open a guided process to allow you to change contribution rates.