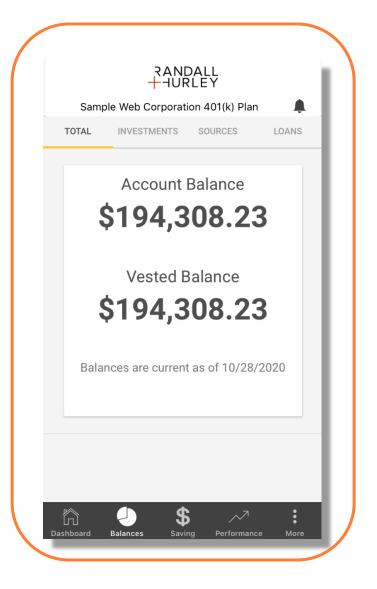

## BALANCES

RANDALL

• The dedicated balances page has four views: total balances, balances by investment, balances by source and balances by loan. This page can be accessed by clicking "Balances" on the menu bar or by selecting the balances panel from within the dashboard.

## **TOTAL BALANCES**

• This view displays the total balance (the same as on the dashboard). It serves as the landing view for the balances page. You can navigate to the other balance views by selecting the links at the top of the form or by swiping left or right.