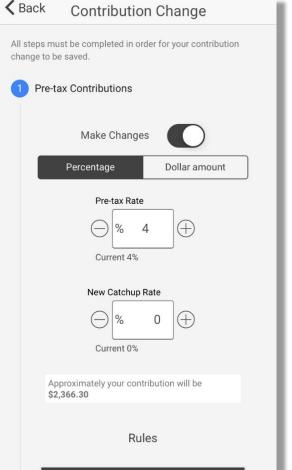

## **CONTRIBUTION CHANGE (PLAN SPECIFIC)**

• If your plan allows a contribution change online, a Change Contributions button will be visible on the Contribution Amount tab as highlighted below. Clicking this button will open a guided process to allow you to change contribution rates.

## **CONTRIBUTION AMOUNT**

• This form displays the savings rate or amount per money type. This tab will also include an option to create a contribution rate change transaction. Each money type panel can be expanded to see recent contribution information. The historical contributions shown here may either be from payroll or from posted transactions.